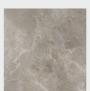

NATURAL OAK PARQUET Herringbone pattern, glued, white UV varnish, natur, 14x148x592 mm

**BATHROOM FLOOR TILES** Italgraniti, Ceppo di Gre, Grey, matte, 60×60 cm

BATHROOM WALL TILES\* Italgraniti, Silver Grain, Grey, matte, 60×120 cm

BATHROOM DECORATIVE WALL TILES\*\* Italgraniti, Silver Grain, Grey, listello mix, 20×120 cm

SWITCHES & SOCKETS

Jung, LS 900, matte, graphite black

INTERNAL DOOR

Haapsalu Uksetehas, Förby 1P, white

DOOR HANDLE