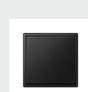

BATHROOM DECORATIVE WALL TILES\*\* Italgraniti, Silver Grain, Grey, listello mix, 20×120 cm

SWITCHES & SOCKETS

Jung, LS 900, matte, graphite black

INTERNAL DOOR

Haapsalu Uksetehas, Förby 1P, white

DOOR HANDLE

Colombo, Robocinque S, matte black

HALLWAY FLOOR TILES

Porcelaingres, Royal Stone, Palladium Grey, 60x60 cm

MIRROR

Laufen, Leelo, LED-mirror, three sensor switches, width according to bathroom

SHOWER GLASS