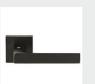

Colombo, Robocinque S, matte black

HALLWAY FLOOR TILES

Porcelaingres, Royal Stone, Palladium Grey, 60x60 cm

MIRROR

Laufen, Leelo, LED-mirror, three sensor switches, width according to bathroom

SHOWER GLASS