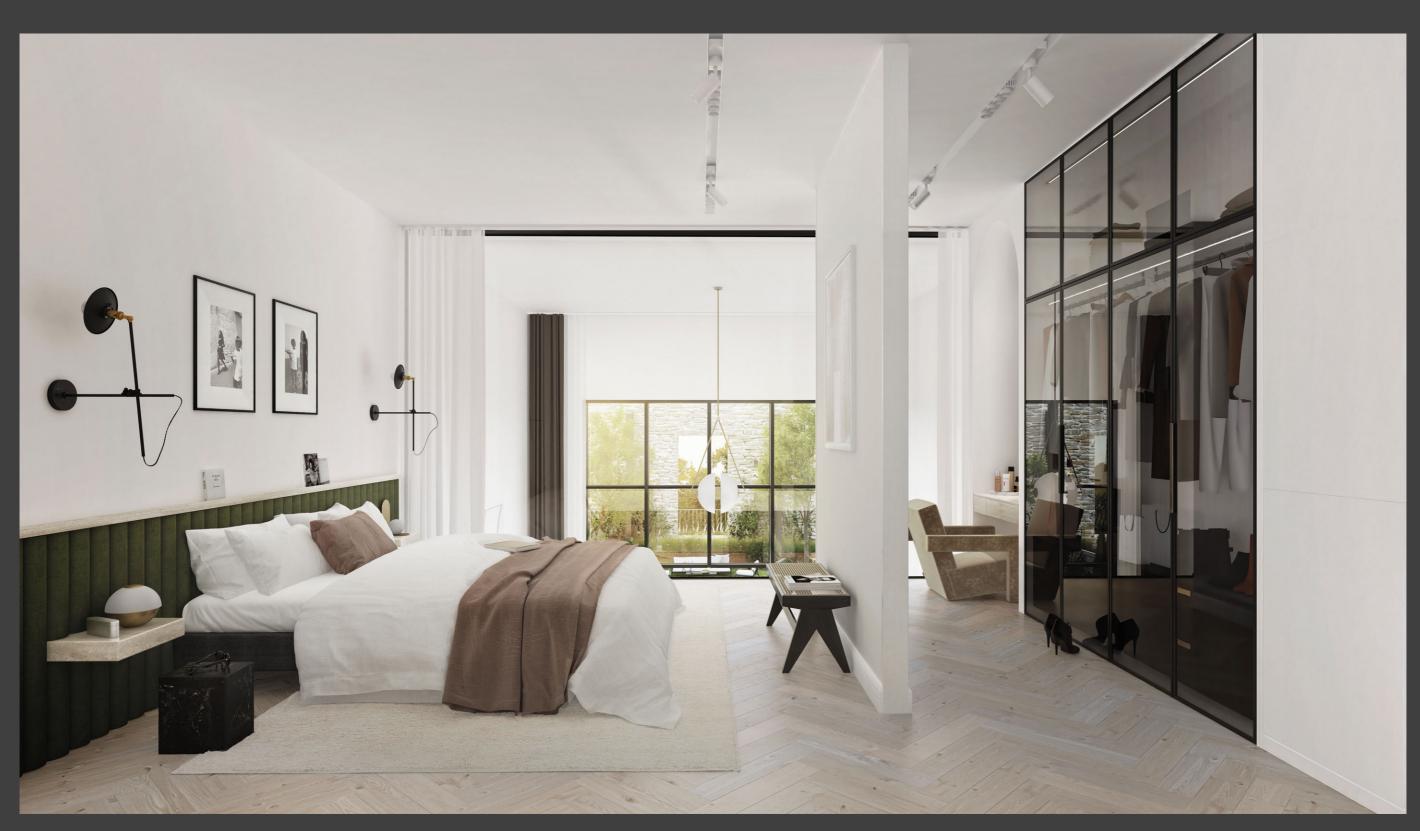

## Deluxe 2

Light and space take on a new meaning in the homes of Volta Gallery Lofts. These homes are made for demanding tastes, with every detail chosen delicately. The floors of the living quarters are covered with herringbone oak parquet that adds a note of timeless beauty to the historical building. The white walls make the perfect backdrop for brand new Jung switches and sockets with a matte finish. The bathroom walls are decorated with large-format ceramic tiles, with a variety of textures adding a playful nuance. The luxurious bathrooms would not be complete without AXOR design mixers and delicate Lauren SaphirKeramik wash basins with astoundingly clear lines. Vanity units with natural oak veneer from the Laufen Boutique collection and LED mirrors with three sensor switches add the finishing touch.