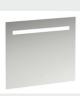

Colombo, Robocinque S, matte black

HALLWAY FLOOR TILES

Porcelaingres, Royal Stone, Palladium Grey, 60x60 cm

MIRROR

Laufen, Leelo, LED-mirror, three sensor switches, width according to bathroom

SHOWER GLASS