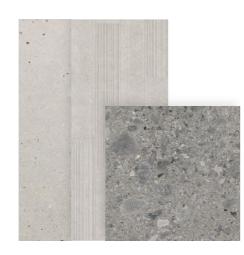

NATURAL OAK PARQUET Herringbone pattern, glued, white UV varnish, natur, 14x148x592 mm

**BATHROOM FLOOR TILES** Italgraniti, Ceppo di Gre, Grey, matte, 60×60 cm

BATHROOM WALL TILES\* Italgraniti, Silver Grain, Grey, matte, 60×120 cm

BATHROOM DECORATIVE WALL TILES\*\* Italgraniti, Silver Grain, Grey, listello mix, 20×120 cm

SWITCHES & SOCKETS

Jung, LS 900, matte, graphite black

INTERNAL DOOR

Haapsalu Uksetehas, Förby 1P, white

DOOR HANDLE