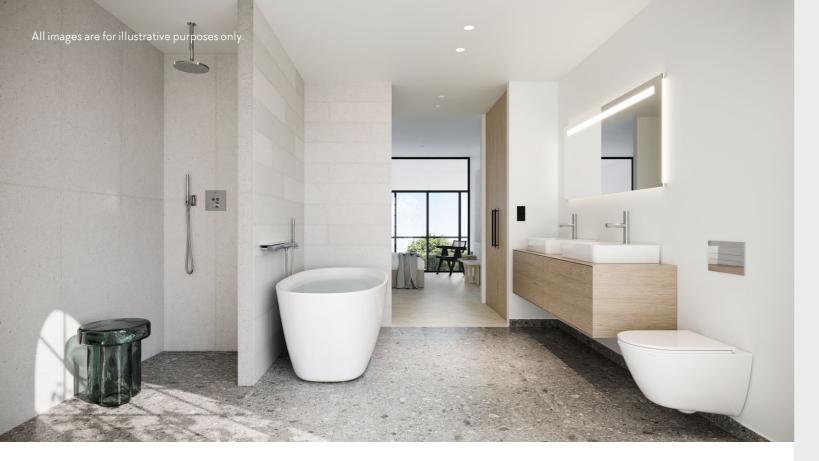

NATURAL OAK PARQUET Herringbone pattern, glued, white UV varnish, natur, 14x148x592 mm

**BATHROOM FLOOR TILES** Italgraniti, Ceppo di Gre, Grey, matte, 60×60 cm

BATHROOM WALL TILES\* Italgraniti, Silver Grain, Grey, matte, 60×120 cm

BATHROOM DECORATIVE WALL TILES\*\* Italgraniti, Silver Grain, Grey, listello mix, 20×120 cm

SWITCHES & SOCKETS

Jung, LS 900, matte, graphite black

INTERNAL DOOR

Haapsalu Uksetehas, Förby 1P, white

DOOR HANDLE

Colombo, Robocinque S, matte black

HALLWAY FLOOR TILES

Porcelaingres, Royal Stone, Palladium Grey, 60x60 cm

MIRROR

Laufen, Leelo, LED-mirror, three sensor switches, width according to bathroom

SHOWER GLASS

Fluted glass, custom made

Easy Drain, Basic Drain,

## OVERHEAD SHOWER

Hansgrohe, Raindance S, diameter 24 cm,

SHOWER MIXER

AXOR, Select, chrome

AXOR, thermostatic mixer, 80 cm. chrome

AXOR, Uno, chrome

## BATH

Casa di Vanna, Borghese, freestanding, matte white

WASH BASIN

Laufen, VAL

SINK CABINET

Laufen, Boutique, light oak veneer, 90/120 cm according to bathroom width

WC WASH BASIN

Laufen, VAL

**TOILET BOWL** Laufen, PRO,

rimless

<sup>\*</sup> Two walls tiled. \*\* One wall tiled.