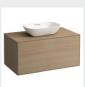

## BATH

Casa di Vanna, Borghese, freestanding, matte white

WASH BASIN

Laufen, VAL

SINK CABINET

Laufen, Boutique, light oak veneer, 90/120 cm according to bathroom width

WC WASH BASIN

Laufen, VAL