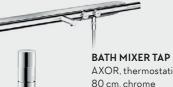

## OVERHEAD SHOWER

Hansgrohe, Raindance S, diameter 24 cm,

SHOWER MIXER

AXOR, Select, chrome

AXOR, thermostatic mixer, 80 cm. chrome

AXOR, Uno, chrome