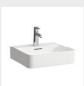

## BATH

Casa di Vanna, Borghese, freestanding, matte white

WASH BASIN

Laufen, VAL

SINK CABINET

Laufen, Boutique, light oak veneer, 90/120 cm according to bathroom width

WC WASH BASIN

Laufen, VAL