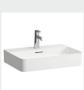

## BATH

Casa di Vanna, Borghese, freestanding, matte white

WASH BASIN

Laufen, VAL

SINK CABINET

Laufen, Boutique, light oak veneer, 90/120 cm according to bathroom width

WC WASH BASIN

Laufen, VAL