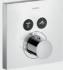

## OVERHEAD SHOWER

Hansgrohe, Raindance S, diameter 24 cm, chrome

SHOWER MIXER AXOR, Select, chrome

**BATH MIXER TAP** AXOR, thermostatic mixer, 80 cm, chrome

WASH BASIN MIXER TAP AXOR, Uno, chrome

**BATH** Casa di Vanna, Borghese, freestanding, matte white