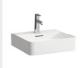

WASH BASIN Laufen, VAL

SINK CABINET Laufen, Boutique, light oak veneer, 90/120 cm according to bathroom width

WC WASH BASIN Laufen, VAL

TOILET BOWL Laufen, PRO, rimless