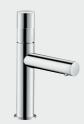

## OVERHEAD SHOWER

Hansgrohe, Raindance S, diameter 24 cm, chrome

SHOWER MIXER AXOR, Select, chrome

**BATH MIXER TAP** AXOR, thermostatic mixer, 80 cm, chrome

WASH BASIN MIXER TAP AXOR, Uno, chrome

**BATH** Casa di Vanna, Borghese, freestanding, matte white