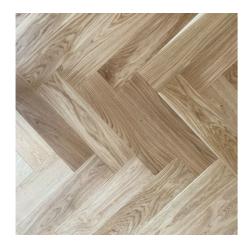

NATURAL OAK PARQUET Herringbone pattern, glued, UV varnish, natur, 14x148x592 mm

**BATHROOM FLOOR TILES** Cerdisa, EC1 Farrington naturale, 60x60 cm

BATHROOM WALL TILES\* Cerdisa, EC 1 Farrington naturale, 60x120 cm