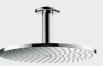

## OVERHEAD SHOWER

Hansgrohe, Raindance S, diameter 24 cm, chrome

SHOWER MIXER AXOR, Select, chrome

**BATH MIXER TAP** AXOR, thermostatic mixer, 80 cm, chrome

WASH BASIN MIXER TAP AXOR, Uno, chrome

**BATH** Casa di Vanna, Borghese, freestanding, matte white