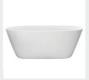

## OVERHEAD SHOWER

Hansgrohe, Raindance S, diameter 24 cm, chrome

SHOWER MIXER AXOR, Select, chrome

**BATH MIXER TAP** AXOR, thermostatic mixer, 80 cm, chrome

WASH BASIN MIXER TAP AXOR, Uno, chrome

**BATH** Casa di Vanna, Borghese, freestanding, matte white