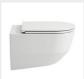

WASH BASIN Laufen, VAL

SINK CABINET Laufen, Boutique, light oak veneer, 90/120 cm according to bathroom width

WC WASH BASIN Laufen, VAL

TOILET BOWL Laufen, PRO, rimless