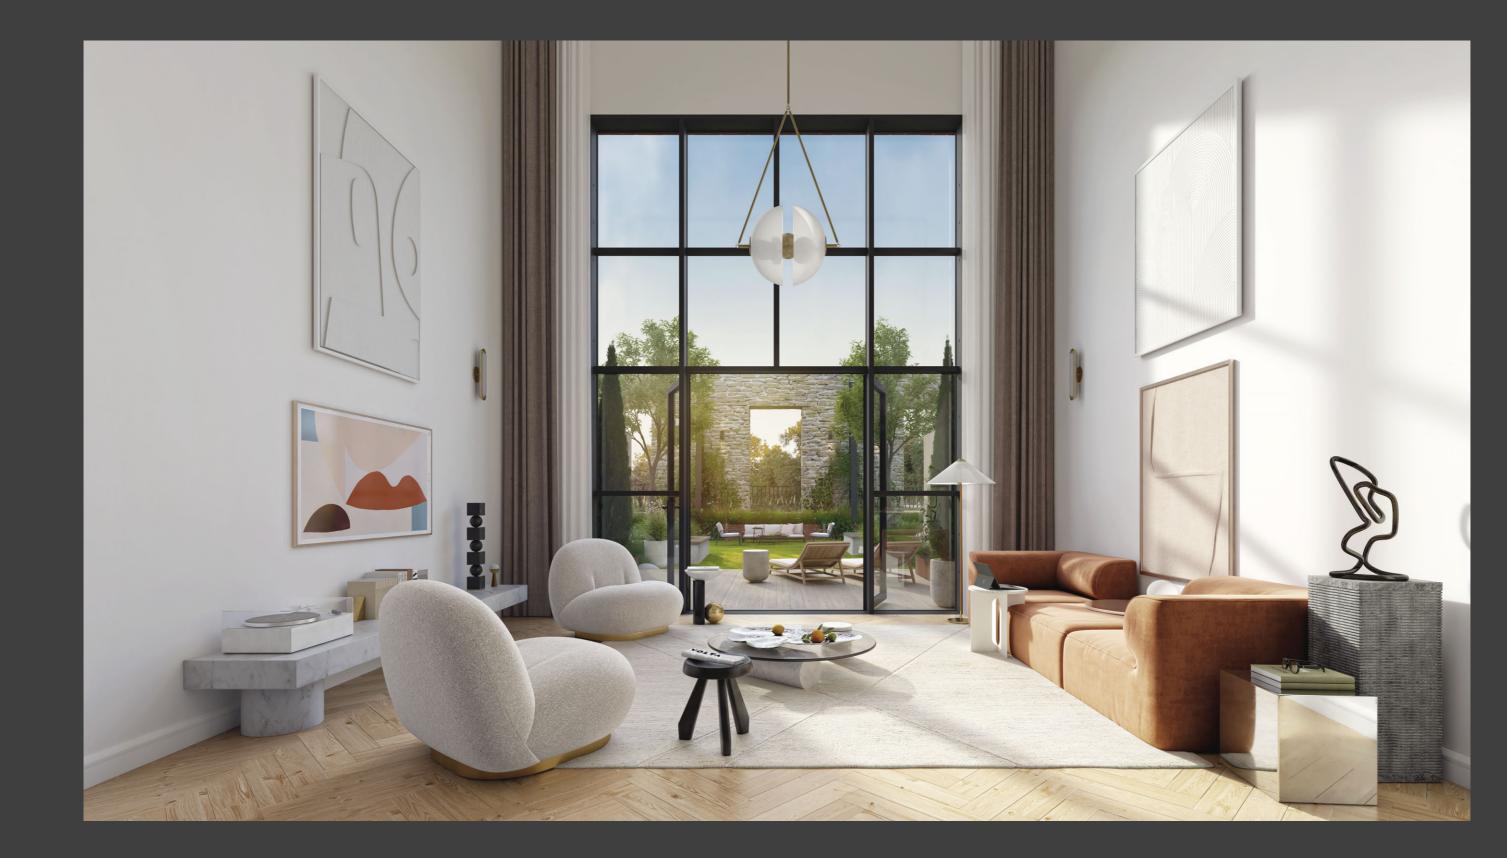

## Deluxe 1

Light and space take on a new meaning in the homes of Volta Gallery Lofts. These homes are made for demanding tastes, with every detail chosen delicately. The floors of the living quarters are covered with herringbone oak parquet that adds a note of timeless beauty to the historical building. The white walls make the perfect backdrop for brand new Jung switches and sockets with a matte finish. The bathroom walls are decorated with large-format ceramic tiles, with a variety of textures adding a playful nuance. The luxurious bathrooms would not be complete without AXOR design mixers and delicate Lauren SaphirKeramik wash basins with astoundingly clear lines. Vanity units with natural oak veneer from the Laufen Boutique collection and LED mirrors with three sensor switches add the finishing touch.