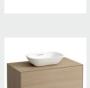

WASH BASIN Laufen, VAL

SINK CABINET Laufen, Boutique, light oak veneer, 90/120 cm according to bathroom width

WC WASH BASIN Laufen, VAL

TOILET BOWL Laufen, PRO, rimless