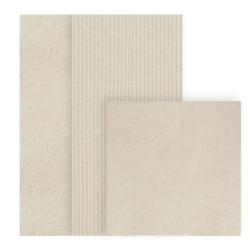

NATURAL OAK PARQUET Herringbone pattern, glued, UV varnish, natur, 14x148x592 mm

**BATHROOM FLOOR TILES** Cerdisa, EC1 Farrington naturale, 60x60 cm

BATHROOM WALL TILES\* Cerdisa, EC 1 Farrington naturale, 60x120 cm

BATHROOM DECORATIVE WALL TILES\*\* Cerdisa, EC1 Farrington strutturato, 60x120 cm