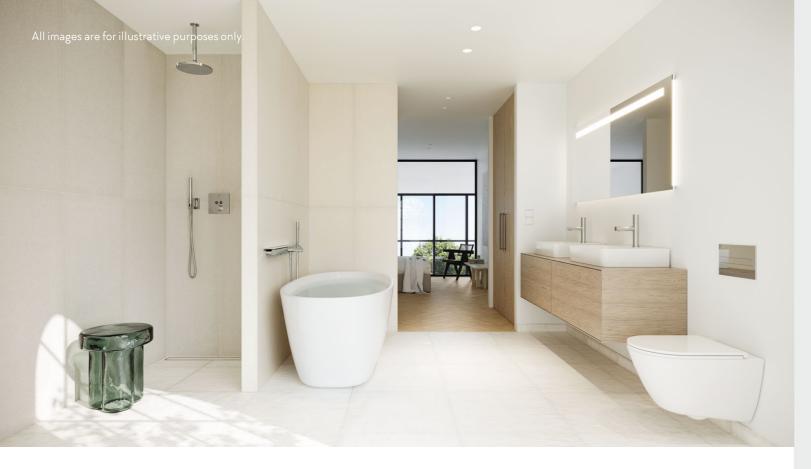

## Deluxe 1

Light and space take on a new meaning in the homes of Volta Gallery Lofts. These homes are made for demanding tastes, with every detail chosen delicately. The floors of the living quarters are covered with herringbone oak parquet that adds a note of timeless beauty to the historical building. The white walls make the perfect backdrop for brand new Jung switches and sockets with a matte finish. The bathroom walls are decorated with large-format ceramic tiles, with a variety of textures adding a playful nuance. The luxurious bathrooms would not be complete without AXOR design mixers and delicate Lauren SaphirKeramik wash basins with astoundingly clear lines. Vanity units with natural oak veneer from the Laufen Boutique collection and LED mirrors with three sensor switches add the finishing touch.

## OVERHEAD SHOWER

Hansgrohe, Raindance S, diameter 24 cm, chrome

SHOWER MIXER AXOR, Select, chrome

**BATH MIXER TAP** AXOR, thermostatic mixer, 80 cm, chrome

WASH BASIN MIXER TAP AXOR, Uno, chrome

**BATH** Casa di Vanna, Borghese, freestanding, matte white

WASH BASIN Laufen, VAL

SINK CABINET Laufen, Boutique, light oak veneer, 90/120 cm according to bathroom width

WC WASH BASIN Laufen, VAL

TOILET BOWL Laufen, PRO, rimless