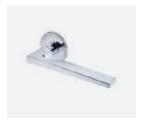

Interior door

Dark grey door,
horizontally, veneered

Door handle Valnes, VAL75, color: chrome \* Estonian design, designer: Aap Piho

Lights, deepening 1. Astro, Minima, valge 2. Astro, Minima, IP65, valge