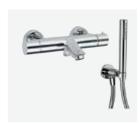

Bath faucet Bath faucet with hand shower, Paini, Cox, thermostatic, chrome

Sink faucet Faucet, Paini, Cox, chrome

Catalano, New light, 670 × 480 mm

Sink for lavatory Catalano, New light, 450 × 340 mm

Vispool, Nordica, standalone rockbath, white, 1600 × 750 × 620 mm