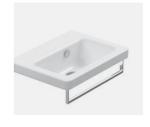

Bath faucet Bath faucet with hand shower, Paini, Cox, thermostatic, chrome

Sink faucet Faucet, Paini, Cox, chrome

Catalano, New light, 670 × 480 mm

Sink for lavatory Catalano, New light, 450 × 340 mm

Vispool, Nordica, standalone rockbath, white, 1600 × 750 × 620 mm