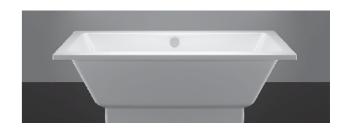

Bath faucet Bath faucet with hand shower, Paini, Cox, thermostatic, chrome

Sink faucet Faucet, Paini, Cox, chrome

Catalano, New light, 670 × 480 mm

Sink for lavatory Catalano, New light, 450 × 340 mm

Vispool, Nordica, standalone rockbath, white, 1600 × 750 × 620 mm