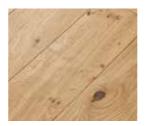

## Sapphire

Fresh, as a light blue firmament. Light colors combined with rustic floor are for a person, who values naturalness and proximity of the countryside.

Parquette Natural, single-strip parquette, oak, 14 x 189 x 1860 mm, phased, brushed, white oil