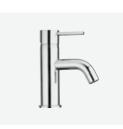

Bath faucet Bath faucet with hand shower, Paini, Cox, thermostatic, chrome

Sink faucet Faucet, Paini, Cox, chrome

Catalano, New light, 670 × 480 mm

Sink for lavatory Catalano, New light, 450 × 340 mm

Vispool, Nordica, standalone rockbath, white, 1600 × 750 × 620 mm