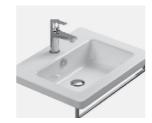

Bath faucet Bath faucet with hand shower, Paini, Cox, thermostatic, chrome

Sink faucet Faucet, Paini, Cox, chrome

Catalano, New light, 670 × 480 mm

Sink for lavatory Catalano, New light, 450 × 340 mm

Vispool, Nordica, standalone rockbath, white, 1600 × 750 × 620 mm