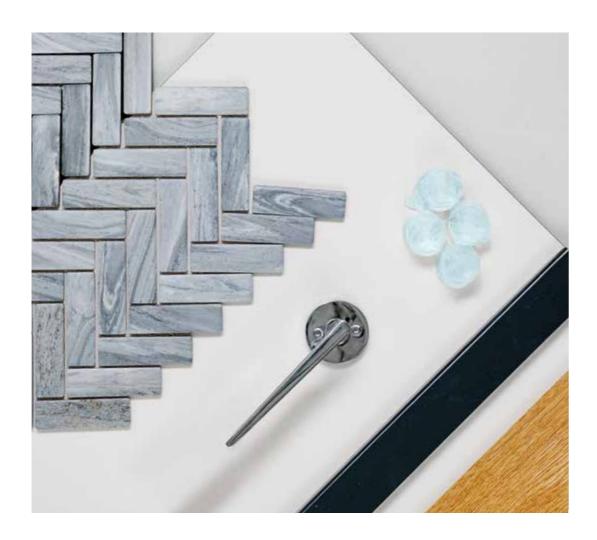

Plinth
Wood, colored, special
profile according to
drawing, 15 x 40 mm,
color: RAL 7021

Floor Tile Cotto, 06T Marble Palissa, 300 x 300 mm sheet

Wall Tile Demireks Perla White, 600 × 600 mm \*Tiles every wall

Interior door

Dark grey door,
horizontally, veneered

Door handle Valnes, VAL75, color: chrome \* Estonian design, designer: Aap Piho

Lights, deepening 1. Astro, Minima, valge 2. Astro, Minima, IP65, valge