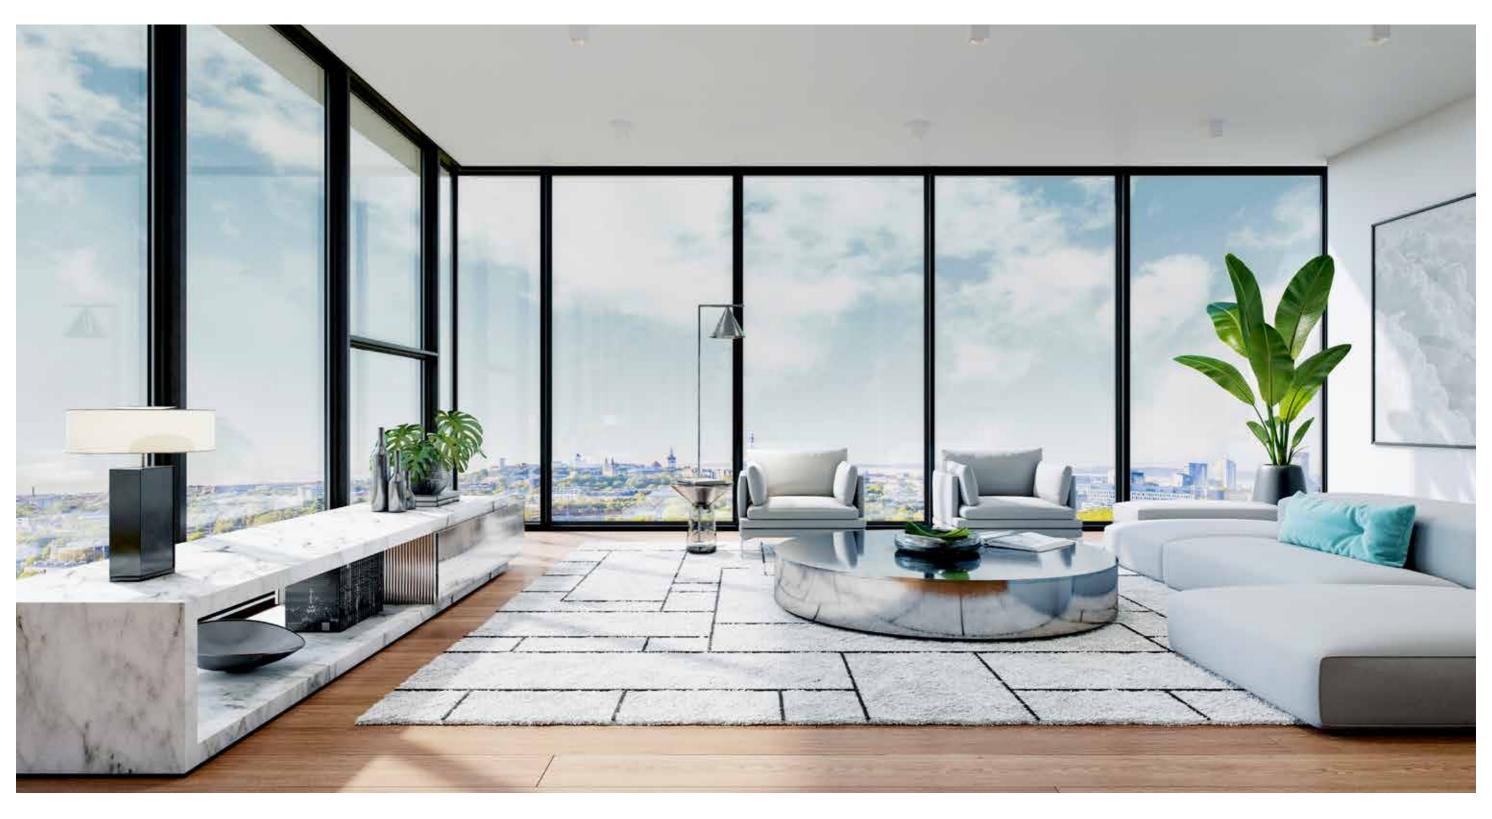

## Sapphire

Fresh, as a light blue firmament. Light colors combined with rustic floor are for a person, who values naturalness and proximity of the countryside.

Parquette Natural, single-strip parquette, oak, 14 x 189 x 1860 mm, phased, brushed, white oil