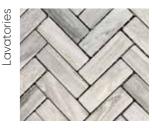

Plinth
Wood, colored, special
profile according to
drawing, 15 x 40 mm,
color: RAL 7021

Floor Tile Cotto, 06T Marble Palissa, 300 x 300 mm sheet

Wall Tile Demireks Perla White, 600 × 600 mm \*Tiles every wall