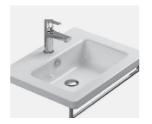

Sink faucet Faucet, Paini, Cox, chrome

Catalano, New light, 670 × 480 mm

Sink for lavatory Catalano, New light, 450 × 340 mm

Vispool, Nordica, standalone rockbath, white, 1600 × 750 × 620 mm

Wall paint White, RAL 9003, semi-matt The developer reserve the right to change finishing packages, offering to client analogous product with same price. All pictures are illustratives.