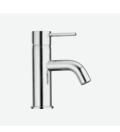

Sink faucet Faucet, Paini, Cox, chrome

Catalano, New light, 670 × 480 mm

Sink for lavatory Catalano, New light, 450 × 340 mm

Vispool, Nordica, standalone rockbath, white, 1600 × 750 × 620 mm

Wall paint White, RAL 9003, semi-matt The developer reserve the right to change finishing packages, offering to client analogous product with same price. All pictures are illustratives.