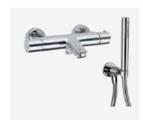

Toilet bowl RAK, Resort, without edge, on wall, white, flush button: chrome

Shower faucet and hand shower Complect with top and hand shower, Paini, Cox, inside the wall, chrome

Bath faucet Bath faucet with hand shower Paini, Cox, thermostatic, chrome