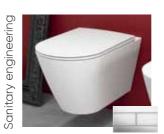

Toilet bowl RAK, Resort, without edge, on wall, white, flush button: chrome

Shower faucet and hand shower Complect with top and hand shower, Paini, Cox, inside the wall, chrome

Bath faucet Bath faucet with hand shower Paini, Cox, thermostatic, chrome