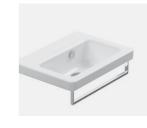

Sink faucet Faucet, Paini, Cox, chrome

Catalano, New light, 670 × 480 mm

Sink for lavatory Catalano, New light, 450 × 340 mm

Vispool, Nordica, standalone rockbath, white, 1600 × 750 × 620 mm

Wall paint White, RAL 9003, semi-matt The developer reserve the right to change finishing packages, offering to client analogous product with same price. All pictures are illustratives.