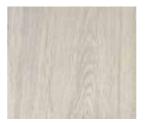

## Rose qwartz

Fragile as a sky before the wind. In aerial, pastel colorings, with fine details finishing to a trendy romanticist.

Parquette Natural, single-strip parquette, oak, 14 x 189 x 1860 mm, phased, brushed, white oil