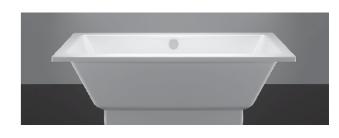

Sink faucet Faucet, Paini, Cox, chrome

Catalano, New light, 670 × 480 mm

Sink for lavatory Catalano, New light, 450 × 340 mm

Vispool, Nordica, standalone rockbath, white, 1600 × 750 × 620 mm

Wall paint White, RAL 9003, semi-matt The developer reserve the right to change finishing packages, offering to client analogous product with same price. All pictures are illustratives.