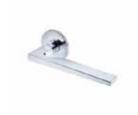

Interior door White door, horizontally veneered

Door handle Valnes, VAL75, color: chrome \* Estonian design, designer: Aap Piho

Lights, deepening 1. Astro, Minima, white 2. Astro, Minima, IP65, white

Switches and plugs Schneider, white