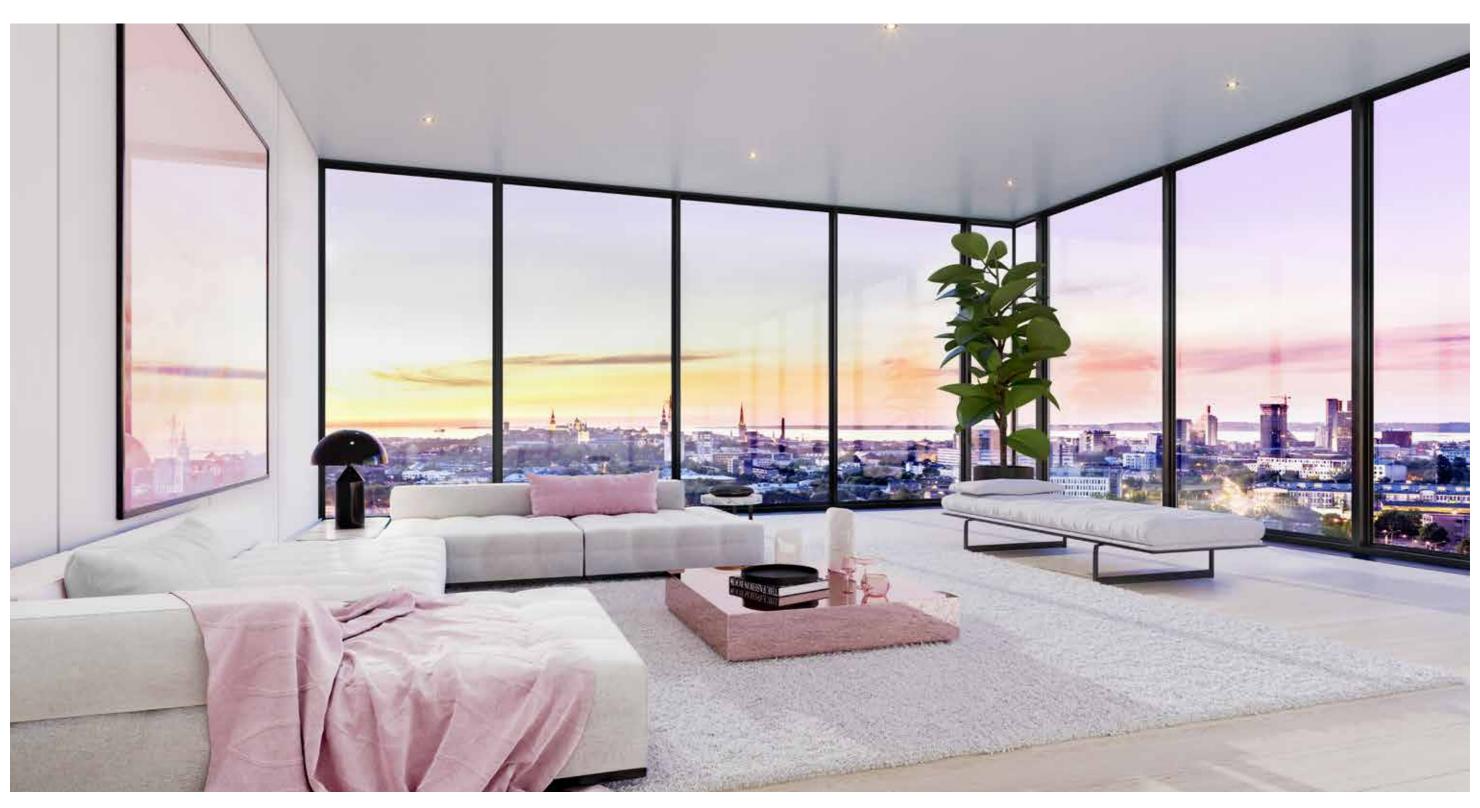

## Rose qwartz

Fragile as a sky before the wind. In aerial, pastel colorings, with fine details finishing to a trendy romanticist.

Parquette Natural, single-strip parquette, oak, 14 x 189 x 1860 mm, phased, brushed, white oil

Plinth
Wood, colored white,
special profile according to drawing,
15 x 40 mm

Floor tile Topcer, 19 Pink, 100 x 100 mm

Wall tile
Demireks Perla White,
600 × 600 mm,
Profile E072, Rosegold
\*Tiles every wall.

Interior door White door, horizontally veneered

Door handle Valnes, VAL75, color: chrome \* Estonian design, designer: Aap Piho

Lights, deepening 1. Astro, Minima, white 2. Astro, Minima, IP65, white

Switches and plugs Schneider, white