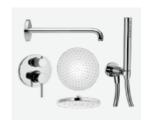

Toilet bowl RAK, Resort, without edge, on wall, white, flush button: chrome

Shower faucet and hand shower Complect with top and hand shower, Paini, Cox, inside the wall, chrome

Bath faucet Bath faucet with hand shower Paini, Cox, thermostatic, chrome