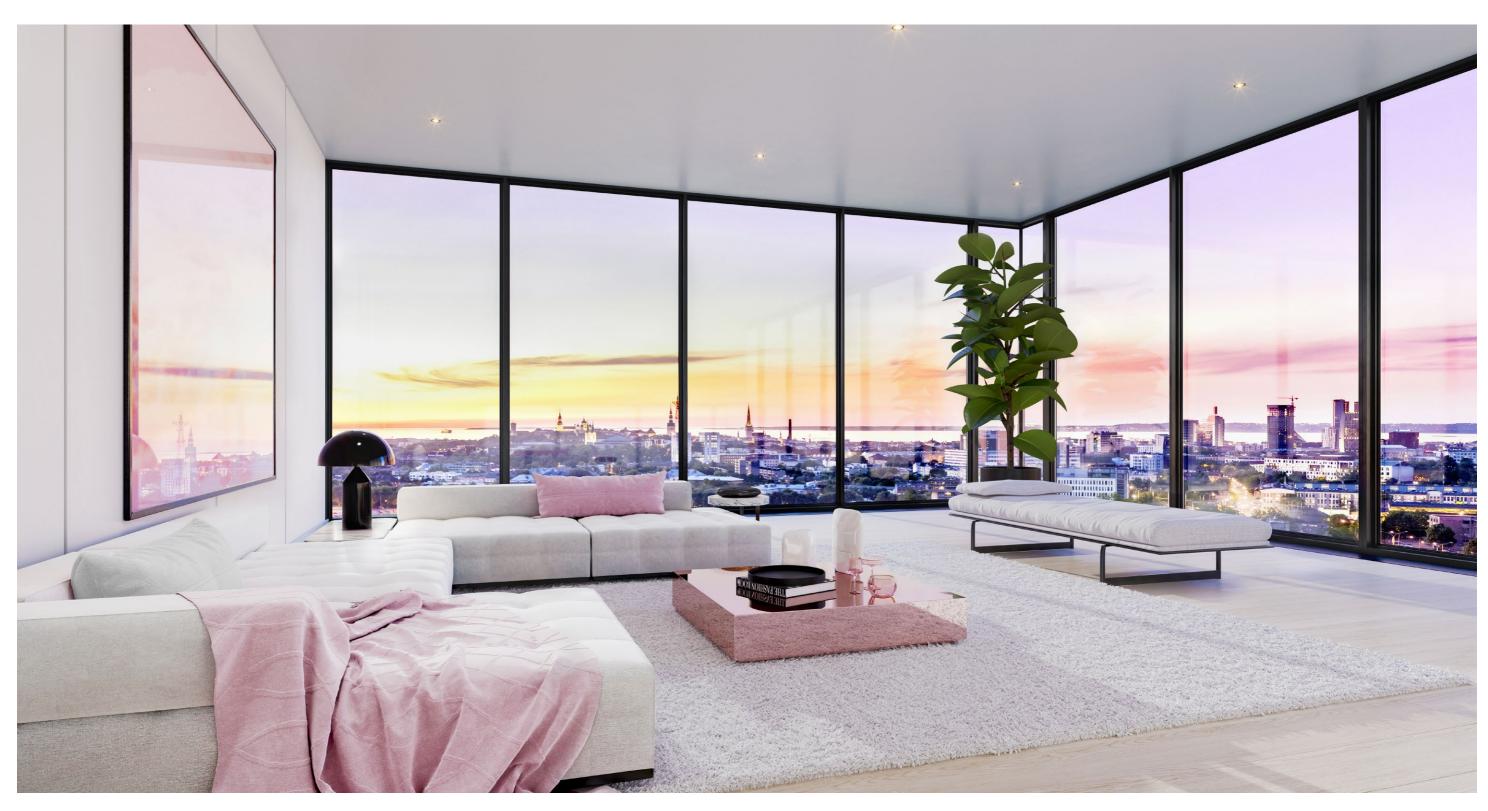

## Rose qwartz

Fragile as a sky before the wind. In aerial, pastel colorings, with fine details finishing to a trendy romanticist.

Parquette Natural, single-strip parquette, oak, 14 x 189 x 1860 mm, phased, brushed, white oil

Plinth Wood, colored white, special profile according to drawing, 15 x 40 mm

Floor tile Topcer, 19 Pink, 100 x 100 mm

Wall tile Artic Porcelan 600 × 600 mm \*Tiles every wall.

Interior door White door, horizontally veneered

Door handle Valnes, VAL75, color: chrome \* Estonian design, designer: Aap Piho

Lights, deepening 1. Astro, Minima, white 2. Astro, Minima, IP65, white

Switches and plugs Schneider, white

Toilet bowl RAK, Resort, without edge, on wall, white, flush button: chrome