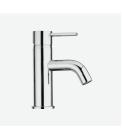

Shower faucet and hand shower Complect with top and hand shower, Paini, Cox, inside the wall, chrome

Bath faucet Bath faucet with hand shower Paini, Cox, thermostatic, chrome

Sink faucet Faucet, Paini, Cox, chrome