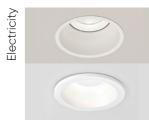

Door handle Valnes, VAL75, color: chrome \* Estonian design, designer: Aap Piho

Lights, deepening 1. Astro, Minima, white 2. Astro, Minima, IP65, white

Switches and plugs Schneider, white

Toilet bowl RAK, Resort, without edge, on wall, white, flush button: chrome