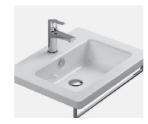

Catalano, New light, 670 × 480 mm

Sink for lavatory Catalano, New light, 450 × 380 mm

Vispool, Nordica, standalone rockbath, white, 1600 × 750 × 620 mm