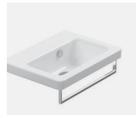

Catalano, New light, 670 × 480 mm

Sink for lavatory Catalano, New light, 450 × 380 mm

Vispool, Nordica, standalone rockbath, white, 1600 × 750 × 620 mm