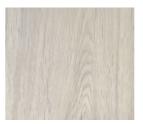

## Rose qwartz

Fragile as a sky before the wind. In aerial, pastel colorings, with fine details finishing to a trendy romanticist.

Parquette Natural, single-strip parquette, oak, 14 x 189 x 1860 mm, phased, brushed, white oil