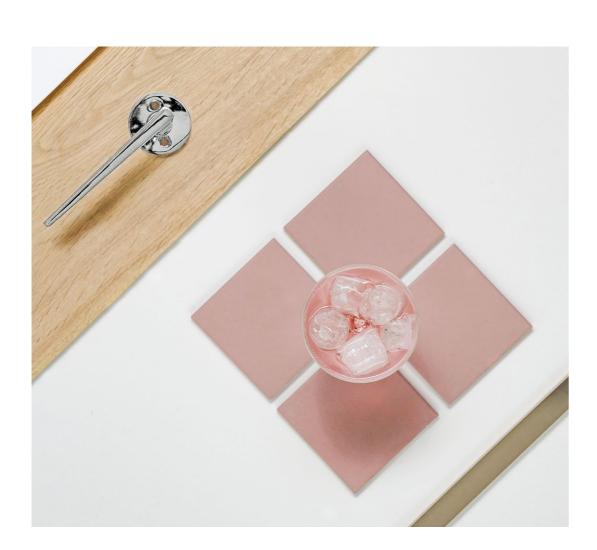

Plinth Wood, colored white, special profile according to drawing, 15 x 40 mm

Floor tile Topcer, 19 Pink, 100 x 100 mm

Wall tile Artic Porcelan 600 × 600 mm \*Tiles every wall.

Interior door White door, horizontally veneered

Door handle Valnes, VAL75, color: chrome \* Estonian design, designer: Aap Piho

Lights, deepening 1. Astro, Minima, white 2. Astro, Minima, IP65, white

Switches and plugs Schneider, white

Toilet bowl RAK, Resort, without edge, on wall, white, flush button: chrome