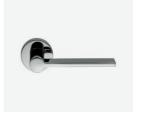

Door handle Valnes, VAL75, color: chrome \* Estonian design, designer: Aap Piho

Lights, deepening 1. Astro, Minima, white 2. Astro, Minima, IP65, white

Switches and plugs Schneider, white

Toilet bowl RAK, Resort, without edge, on wall, white, flush button: chrome