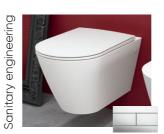

Door handle Valnes, VAL75, color: chrome \* Estonian design, designer: Aap Piho

Lights, deepening 1. Astro, Minima, white 2. Astro, Minima, IP65, white

Switches and plugs Schneider, white

Toilet bowl RAK, Resort, without edge, on wall, white, flush button: chrome