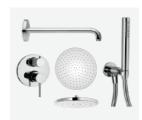

Shower faucet and hand shower Complect with top and hand shower, Paini, Cox, inside the wall, chrome

Bath faucet Bath faucet with hand shower Paini, Cox, thermostatic, chrome

Sink faucet Faucet, Paini, Cox, chrome