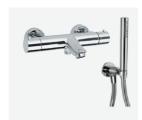

Shower faucet and hand shower Complect with top and hand shower, Paini, Cox, inside the wall, chrome

Bath faucet Bath faucet with hand shower Paini, Cox, thermostatic, chrome

Sink faucet Faucet, Paini, Cox, chrome