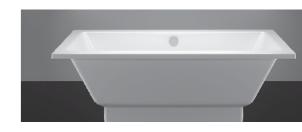

,
color: RAL 7021



Floor Tile Cotto, 06T Marble Palissa, 300 x 300 mm sheet



Wall Tile
Demireks Perla White,
600 × 600 mm
\*Tiles every wall



Interior door

Dark grey door,
horizontally, veneered



Door handle Valnes, VAL75, color: chrome \* Estonian design, designer: Aap Piho



Lights, deepening 1. Astro, Minima, valge 2. Astro, Minima, IP65, valge



Switches and plugs Schneider, white



Toilet bowl RAK, Resort, without edge, on wall, white, flush button: chrome



Shower faucet and hand shower Complect with top and hand shower, Paini, Cox, inside the wall, chrome



Bath faucet Bath faucet with hand shower, Paini, Cox, thermostatic, chrome



Sink faucet Faucet, Paini, Cox, chrome



Sink Catalano, New light, 670 × 480 mm



Sink for lavatory Catalano, New light, 450 × 380 mm



Vispool, Nordica, standalone rockbath, white, 1600 × 750 × 620 mm