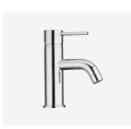

Bath faucet Bath faucet with hand shower, Paini, Cox, thermostatic, chrome

Sink faucet Faucet, Paini, Cox, chrome

Sink Catalano, New light, 670 × 480 mm

Sink for lavatory Catalano, New light, 450 × 380 mm