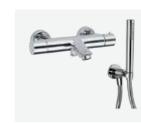

Bath faucet Bath faucet with hand shower, Paini, Cox, thermostatic, chrome

Sink faucet Faucet, Paini, Cox, chrome

Sink Catalano, New light, 670 × 480 mm

Sink for lavatory Catalano, New light, 450 × 380 mm