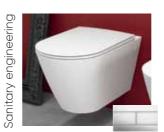

Switches and plugs Schneider, white

Toilet bowl RAK, Resort, without edge, on wall, white, flush button: chrome

Shower faucet and hand shower Complect with top and hand shower, Paini, Cox, inside the wall, chrome