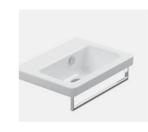

Bath faucet Bath faucet with hand shower, Paini, Cox, thermostatic, chrome

Sink faucet Faucet, Paini, Cox, chrome

Sink Catalano, New light, 670 × 480 mm

Sink for lavatory Catalano, New light, 450 × 380 mm