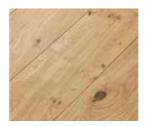

## Sapphire

Fresh, as a light blue firmament. Light colors combined with rustic floor are for a person, who values naturalness and proximity of the countryside.

Parquette Natural, single-strip parquette, oak, 14 x 189 x 1860 mm, phased, brushed, white oil