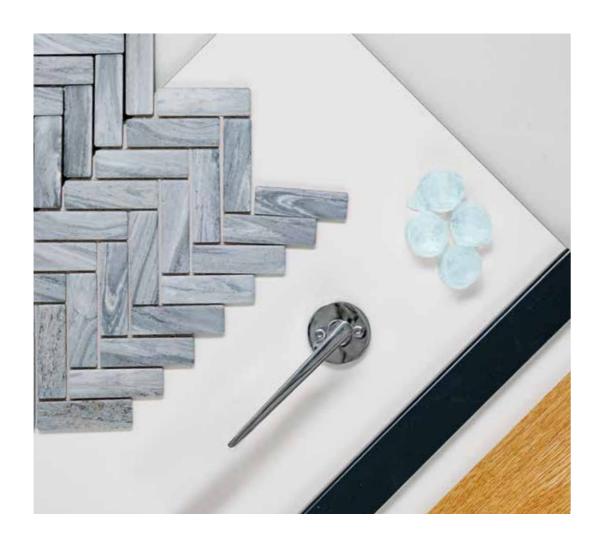

Plinth
Wood, colored, special
profile according to
drawing, 15 x 40 mm,
color: RAL 7021

Floor Tile Cotto, 06T Marble Palissa, 300 x 300 mm sheet

Wall Tile
Demireks Perla White,
600 × 600 mm
\*Tiles every wall