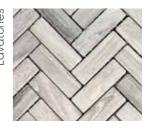

Plinth
Wood, colored, special
profile according to
drawing, 15 x 40 mm,
color: RAL 7021

Floor Tile Cotto, 06T Marble Palissa, 300 x 300 mm sheet

Wall Tile
Demireks Perla White,
600 × 600 mm
\*Tiles every wall