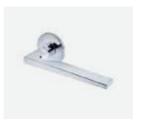

Interior door

Dark grey door,
horizontally, veneered

Door handle Valnes, VAL75, color: chrome \* Estonian design, designer: Aap Piho

Lights, deepening 1. Astro, Minima, valge 2. Astro, Minima, IP65, valge