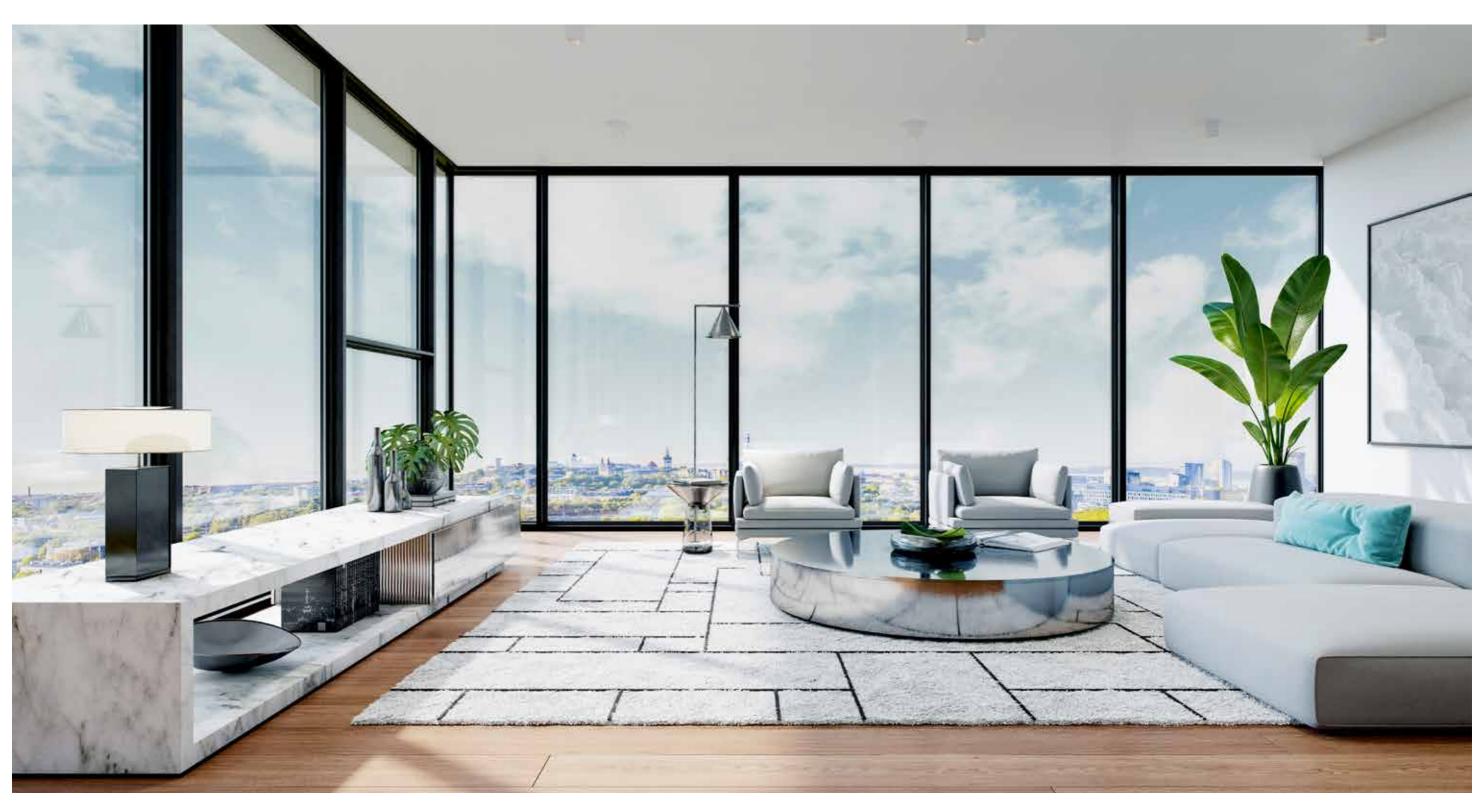

## Sapphire

Fresh, as a light blue firmament. Light colors combined with rustic floor are for a person, who values naturalness and proximity of the countryside.

Parquette Natural, single-strip parquette, oak, 14 x 189 x 1860 mm, phased, brushed, white oil