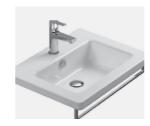

Bath faucet Bath faucet with hand shower, Paini, Cox, thermostatic, chrome

Sink faucet Faucet, Paini, Cox, chrome

Sink Catalano, New light, 670 × 480 mm

Sink for lavatory Catalano, New light, 450 × 380 mm