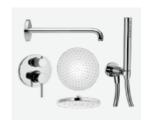

Switches and plugs Schneider, white

Toilet bowl RAK, Resort, without edge, on wall, white, flush button: chrome

Shower faucet and hand shower Complect with top and hand shower, Paini, Cox, inside the wall, chrome