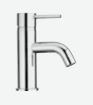

ushed, white oil



Plinth Wood, colored white, special profile according to drawing, 15 x 40 mm







Door handle Valnes, VAL75, color: chrome \* Estonian design, designer: Aap Piho



Toilet bowl RAK, Resort, without edge, on wall, white, flush button: chrome



**Sink** Catalano, New light, 670 × 480 mm



Shower faucet and hand shower Complect with top and hand shower, Paini, Cox, inside the wall, chrome



Sink for lavatory Catalano, New light, 450 × 380 mm





Floor tile Topcer, 19 Pink, 100 x 100 mm



Wall tile Demireks Perla White, 600 × 600 mm, Profile E072, Rosegold \*Tiles every wall.





Lights, deepening 1. Astro, Minima, white 2. Astro, Minima, IP65, white



Switches and plugs Schneider, white



Bath faucet Bath faucet with hand shower Paini, Cox, thermostatic, chrome



Sink faucet Faucet, Paini, Cox, chrome



## Bath

Vispool, Nordica, standalone rockbath, white, 1600 × 750 × 620 mm