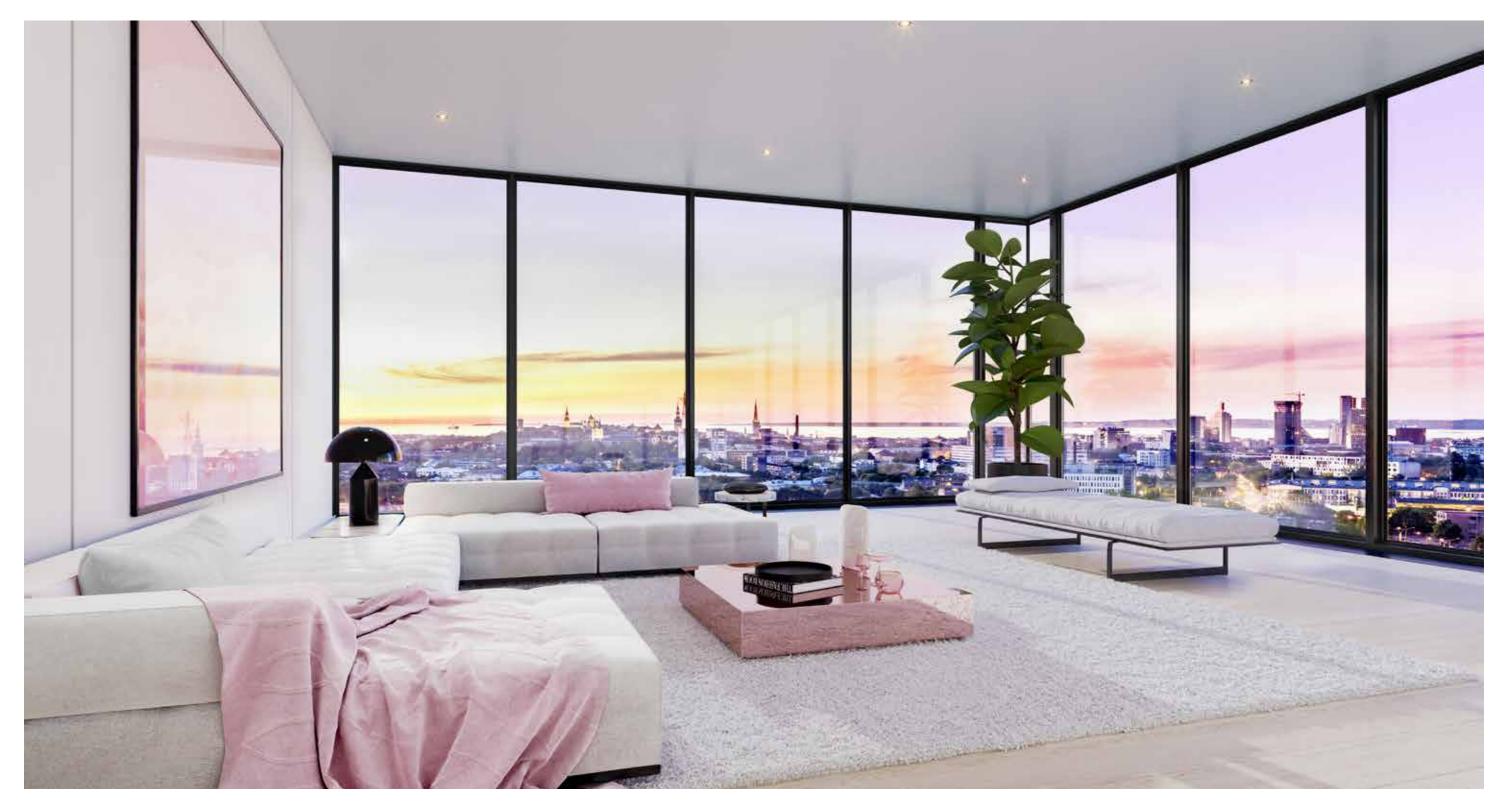

## Rose qwartz



## Rose qwartz

Fragile as a sky before the wind. In aerial, pastel colorings, with fine details finishing to a trendy romanticist.





Parquette Natural, single-strip parquette, oak, 14 x 189 x 1860 mm, phased, brushed, white oil



Plinth Wood, colored white, special profile according to drawing, 15 x 40 mm







Door handle Valnes, VAL75, color: chrome \* Estonian design, designer: Aap Piho



Toilet bowl RAK, Resort, without edge, on wall, white, flush button: chrome



**Sink** Catalano, New light, 670 × 480 mm



Shower faucet and hand shower Complect with top and hand shower, Paini, Cox, inside the wall, chrome



Sink for lavatory Catalano, New light, 450 × 380 mm





Floor tile Topcer, 19 Pink, 100 x 100 mm



Wall tile Demireks Perla White, 600 × 600 mm, Pr