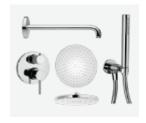

**Sink** Catalano, New light, 670 × 480 mm

Shower faucet and hand shower Complect with top and hand shower, Paini, Cox, inside the wall, chrome

Sink for lavatory Catalano, New light, 450 × 380 mm

Floor tile Topcer, 19 Pink, 100 x 100 mm

Wall tile Demireks Perla White, 600 × 600 mm, Profile E072, Rosegold \*Tiles every wall.

Lights, deepening 1. Astro, Minima, white 2. Astro, Minima, IP65, white

Switches and plugs Schneider, white

Bath faucet Bath faucet with hand shower Paini, Cox, thermostatic, chrome