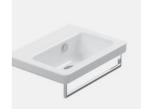

**Sink** Catalano, New light, 670 × 480 mm

Shower faucet and hand shower Complect with top and hand shower, Paini, Cox, inside the wall, chrome

Sink for lavatory Catalano, New light, 450 × 380 mm

Floor tile Topcer, 19 Pink, 100 x 100 mm