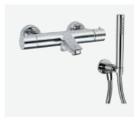

Wall tile Demireks Perla White, 600 × 600 mm, Profile E072, Rosegold \*Tiles every wall.

Lights, deepening 1. Astro, Minima, white 2. Astro, Minima, IP65, white

Switches and plugs Schneider, white

Bath faucet Bath faucet with hand shower Paini, Cox, thermostatic, chrome

## Bath

Vispool, Nordica, standalone rockbath, white, 1600 × 750 × 620 mm