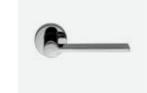

Plinth Wood, colored white, special profile according to drawing, 15 x 40 mm

Door handle Valnes, VAL75, color: chrome \* Estonian design, designer: Aap Piho

Toilet bowl RAK, Resort, without edge, on wall, white, flush button: chrome