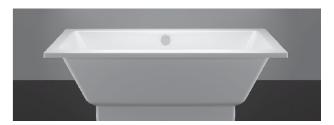

hite, special profile according to drawing, 15 x 40 mm







Door handle Valnes, VAL75, color: chrome \* Estonian design, designer: Aap Piho



Toilet bowl RAK, Resort, without edge, on wall, white, flush button: chrome



**Sink** Catalano, New light, 670 × 480 mm



Shower faucet and hand shower Complect with top and hand shower, Paini, Cox, inside the wall, chrome



Sink for lavatory Catalano, New light, 450 × 380 mm





Floor tile Topcer, 19 Pink, 100 x 100 mm



Wall tile Demireks Perla White, 600 × 600 mm, Profile E072, Rosegold \*Tiles every wall.





Lights, deepening 1. Astro, Minima, white 2. Astro, Minima, IP65, white



Switches and plugs Schneider, white



Bath faucet Bath faucet with hand shower Paini, Cox, thermostatic, chrome



Sink faucet Faucet, Paini, Cox, chrome



## Bath

Vispool, Nordica, standalone rockbath, white, 1600 × 750 × 620 mm