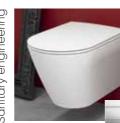

Plinth Wood, colored white, special profile according to drawing, 15 x 40 mm

Door handle Valnes, VAL75, color: chrome \* Estonian design, designer: Aap Piho

Toilet bowl RAK, Resort, without edge, on wall, white, flush button: chrome