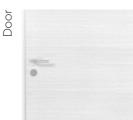

Plinth Wood, colored white, special profile according to drawing, 15 x 40 mm

Door handle Valnes, VAL75, color: chrome \* Estonian design, designer: Aap Piho

Toilet bowl RAK, Resort, without edge, on wall, white, flush button: chrome