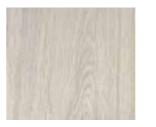

## Rose qwartz

Fragile as a sky before the wind. In aerial, pastel colorings, with fine details finishing to a trendy romanticist.

Parquette Natural, single-strip parquette, oak, 14 x 189 x 1860 mm, phased, brushed, white oil