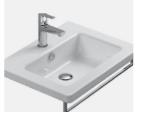

**Sink** Catalano, New light, 670 × 480 mm

Shower faucet and hand shower Complect with top and hand shower, Paini, Cox, inside the wall, chrome

Sink for lavatory Catalano, New light, 450 × 380 mm

Floor tile Topcer, 19 Pink, 100 x 100 mm