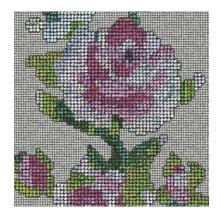

#### VARIANT 3 50-804 CAROLINE DAVIDSON TAPESTRY ROSE

Wallpaper created by the designer of Graham&Brown's New Wave team, Caroline Davidson

Designer: Caroline Davidson Material: non-woven aka smartpaper Size: 10x0,52 m/roll