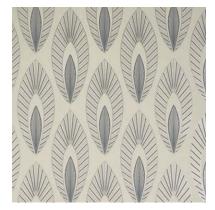

VARIANT 6 W ARROW LEAF GRAPHITE Paper wallpaper from the iLiv Elements collection. Improve the same collection with fabrics and furnishing elements Designer: iLiv Material: paper

Size: 10x0,52 m/roll