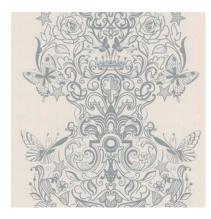

#### VARIANT 3 50-804 CAROLINE DAVIDSON TAPESTRY ROSE

Wallpaper created by the designer of Graham&Brown's New Wave team, Caroline Davidson

Designer: Caroline Davidson Material: non-woven aka smartpaper Size: 10x0,52 m/roll