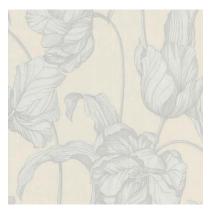

#### VARIANT 2 20-449 L.LBOWEN HAREM TULIP Striking wallpaper with light textured

structure and three-dimensional effect (light)

Designer: L. Llewelyn-Bowen Material: non-woven aka smartpaper Size: 10x0,52 m/roll