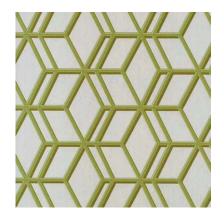

#### VARIANT 2 20-449 L.LBOWEN HAREM TULIP Striking wallpaper with light textured

structure and three-dimensional effect (light)

Designer: L. Llewelyn-Bowen Material: non-woven aka smartpaper Size: 10x0,52 m/roll