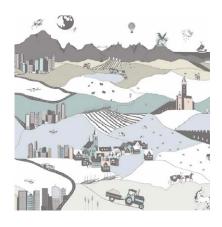

#### WALLPAPER FOR CHILDREN

VARIANT 1 MY VILLAGE Wallpaper with Scandinavian design Designer: L. Pålemo Material: paper Size: 10x0,52 m/roll

VARIANT 2 JUNGLE Paintable wallpaper Designer: L. Pålemo Material: paper Size: 10x0,52 m/roll