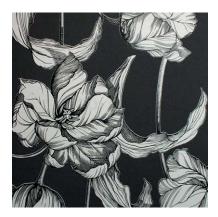

#### VARIANT 1 20-450 L.LBOWEN HAREM TULIP Striking wallpaper with light textured

structure and three-dimensional effect (dark)

Designer: L. Llewelyn-Bowen Material: non-woven aka smartpaper Size: 10x0,52 m/roll