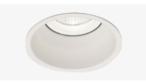

**PARQUET** Natural 1-slip parquet boards, oak, matte lacquered

Solid timber profile door, painted white

INTERNAL DOOR

**LIGHTING** Astro, Minima, IP20, white, recessed

**SWITCHES & SOCKETS** Berker R.3, white

WC WASH BASIN Laufen, PRO S, 48 cm

**LIGHTING** Astro, Minima, IP65, white, recessed

**DRAIN** Easy Drain, Basic Drain, ZERO