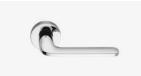

SKIRTING BOARD / SKIRTING

Special order, pine, white, 16 x 90 cm

**DOOR HANDLE** Roboquattro, glossy chrome WALL AND CEILING PAINT

Caparol 3D, Grauweiss, washable, semi-matte

INTERNAL DOOR Special order, painted white