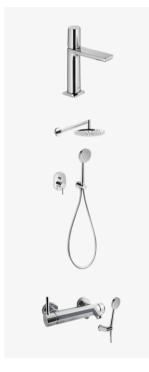

#### SANITARY FITTINGS

Mixer tap, TRES Loft, chrome

Overhead and hand shower set, TRES APLUS, chrome

Bath mixer tap with hand shower, TRES APLUS, chrome