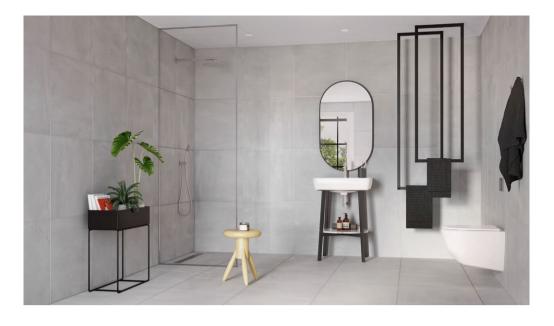

## Bathrooms

**FLOOR TILES** Terratinta, Betonstil, Mid, matte, 60x60 cm

**WALL TILES** Terratinta, Betonstil, Mid, matte, 60x60 cm

**BATH** Vispool, Nordica, free-standing stone bathtub, white

WASH BASIN Laufen, PRO S, 60 cm

WC WASH BASIN Laufen, PRO S, 48 cm

**LIGHTING** Astro, Minima, IP65, white, recessed

**DRAIN** Easy Drain, Basic Drain, ZERO

#### SANITARY FITTINGS

Mixer tap, TRES Loft, chrome

Overhead and hand shower set, TRES APLUS, chrome

Bath mixer tap with hand shower, TRES APLUS, chrome

### TOILET BOWL AND FLUSH BUTTON

Laufen, PRO, with slimline seat and lid

TECEnow, glossy chrome

#### SHOWER GLASS

Toughened glass, chrome-plated profile