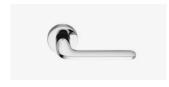

Solid timber profile door, painted white

LIGHTING Astro, Minima, IP20, white, recessed

Berker R.3, white

SWITCHES & SOCKETS

DOOR HANDLE Roboquattro, glossy chrome