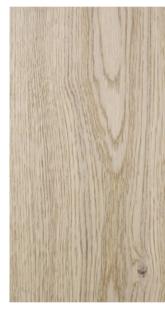

# HALLWAY FLOOR TILES

Marazzi, Mystone Lavagna, Bianco, 60x60 cm

PARQUET Natural 1-slip parquet, oak, white matte lacquered

WALL AND CEILING PAINT

Caparol 3D, Grauweiss, washable, semi-matte