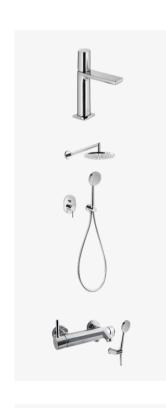

# SANITARY FITTINGS

Mixer tap, TRES Loft, chrome

Overhead and hand shower set, TRES APLUS, chrome