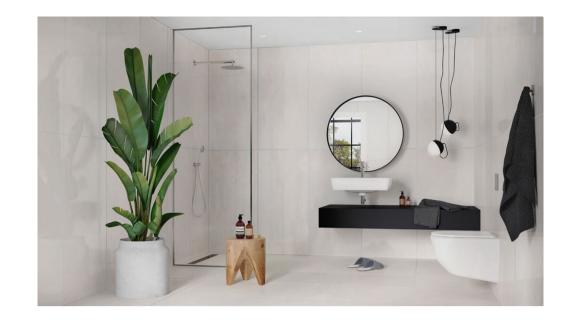

# Bathrooms

FLOOR TILES

Qua Ceramica Luna Off White, matte, 60x60 cm

# **WALL TILES**

Qua Ceramica Luna Off White, 60x120 cm

### BATH

Vispool, Nordica, free-standing stone bathtub, white

# **WASH BASIN**

Laufen, PRO S, 60 cm

# WC WASH BASIN

Laufen, PRO S, 48 cm

# LIGHTING

Astro, Minima, IP65, white, recessed

# SANITARY FITTINGS

Mixer tap, TRES Loft, chrome

Overhead and hand shower set, TRES APLUS, chrome

## TOILET BOWL AND FLUSH BUTTON

Laufen, PRO, with slimline seat and lid

TECEnow, glossy chrome

### DRAIN

Easy Drain, Basic Drain, ZERO

### SHOWER GLASS

Toughened glass, chrome-plated profile

KALAMAJA KALAMAJA