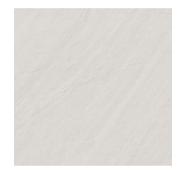

# HALLWAY FLOOR TILES

Marazzi, Mystone Lavagna, Bianco, 60x60 cm

PARQUET Natural 1-slip parquet, oak, white matte lacquered

WALL AND CEILING PAINT

Caparol 3D, Grauweiss, washable, semi-matte