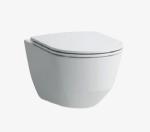

# TOILET BOWL AND FLUSH BUTTON

Laufen, PRO, with slimline seat and lid

TECEnow, glossy chrome

Easy Drain, Basic Drain, ZERO