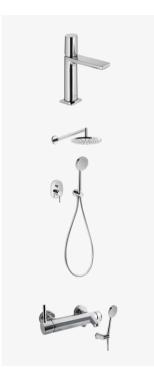

## SANITARY FITTINGS

Mixer tap, TRES Loft, chrome

Overhead and hand shower set, TRES APLUS, chrome