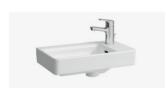

fittings by Tres.

HALLWAY FLOOR TILES

Terratinta, Betonstil, Dark, matte, 60x60 cm



PARQUET

Natural 1-slip parquet boards, oak, matte lacquered



INTERNAL DOOR

Solid timber profile door, painted white



#### LIGHTING

Astro, Minima, IP20, white, recessed



## SWITCHES & SOCKETS

Berker R.3, white



#### DOOR HANDLE

Roboquattro, glossy chrome



Caparol 3D, Grauweiss, washable, semi-matte

WALL AND CEILING PAINT

### SKIRTING BOARD / SKIRTING

Special order, pine, white, 16 x 90 cm

#### SKIRTING BOARD BLOCK

Special order, pine, white

# Bathrooms



#### FLOOR TILES

Terratinta, Betonstil, Mid, matte, 60x60 cm



#### WALL TILES

Terratinta, Betonstil, Mid, matte, 60x60 cm



# BATH

Vispool, Nordica, free-standing stone bathtub, white



### WASH BASIN

Laufen, PRO S, 60 cm



#### WC WASH BASIN

Laufen, PRO S, 48 cm



# LIGHTING

Astro, Minima, IP65, white, recessed



## SANITARY FITTINGS

Mixer tap, TRES Loft, chrome

Overhead and hand shower set, TRES APLUS, chrome





# TOILET BOWL AND FLUSH BUTTON

Laufen, PRO, with slimline seat and lid

TECEnow, glossy chrome



Easy Drain, Basic Drain, ZERO

#### SHOWER GLASS

Toughened glass, chrome-plated profile

KALAMAJA

KALAMAJA