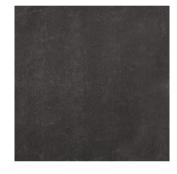

HALLWAY FLOOR TILES

Terratinta, Betonstil, Dark, matte, 60x60 cm

PARQUET

Natural 1-slip parquet boards, oak, matte lacquered

INTERNAL DOOR

Solid timber profile door, painted white

#### FLOOR TILES

Terratinta, Betonstil, Mid, matte, 60x60 cm

#### WALL TILES

Terratinta, Betonstil, Mid, matte, 60x60 cm