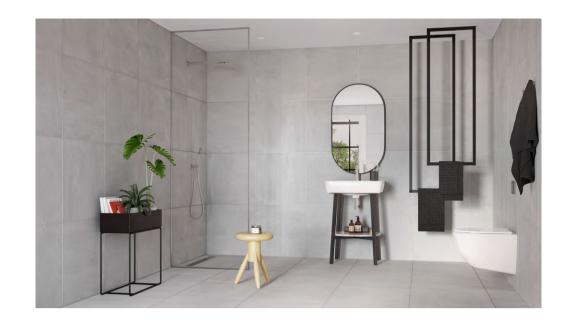

# Living areas

The concrete-coloured ceramic tiles in the bathrooms and hallway add an industrial edge to the cosy overall appearance and warm tones. The floors in the living areas feature natural oak parquet. Sanitary ceramics are by Laufen and sanitary fittings by Tres.

# Bathrooms

#### FLOOR TILES

Terratinta, Betonstil, Mid, matte, 60x60 cm

#### WALL TILES

Terratinta, Betonstil, Mid, matte, 60x60 cm