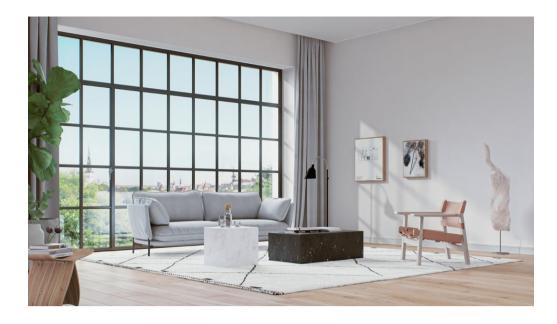

# Living areas

The concrete-coloured ceramic tiles in the bathrooms and hallway add an industrial edge to the cosy overall appearance and warm tones. The floors in the living areas feature natural oak parquet. Sanitary ceramics are by Laufen and sanitary fittings by Tres.