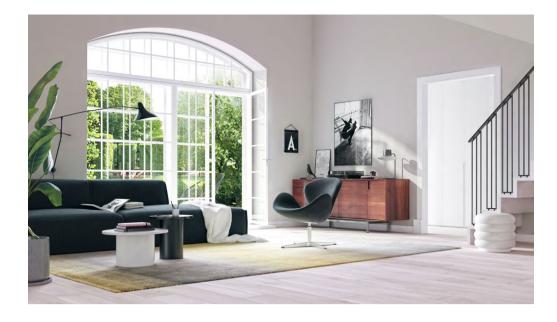

## Living areas

The light tones of this interior finish package are quintessentially Scandinavian and create a feeling of even greater spaciousness in every room. The floors in the living areas feature natural oak parquet, which is finished with white matte lacquer. In combination with the light-coloured walls and skirting boards, this creates a sense of timeless style. Sanitary ceramics are by Laufen and sanitary fittings by Tres.