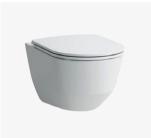

#### **WASH BASIN**

Laufen, PRO S, 60 cm

#### TOILET BOWL AND FLUSH BUTTON

Laufen, PRO, with slimline seat and lid

TECEnow, glossy chrome

Easy Drain, Basic Drain, ZERO