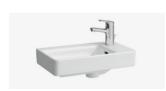

### WC WASH BASIN

Laufen, PRO S, 48 cm

LIGHTING

Astro, Minima, IP65, white, recessed