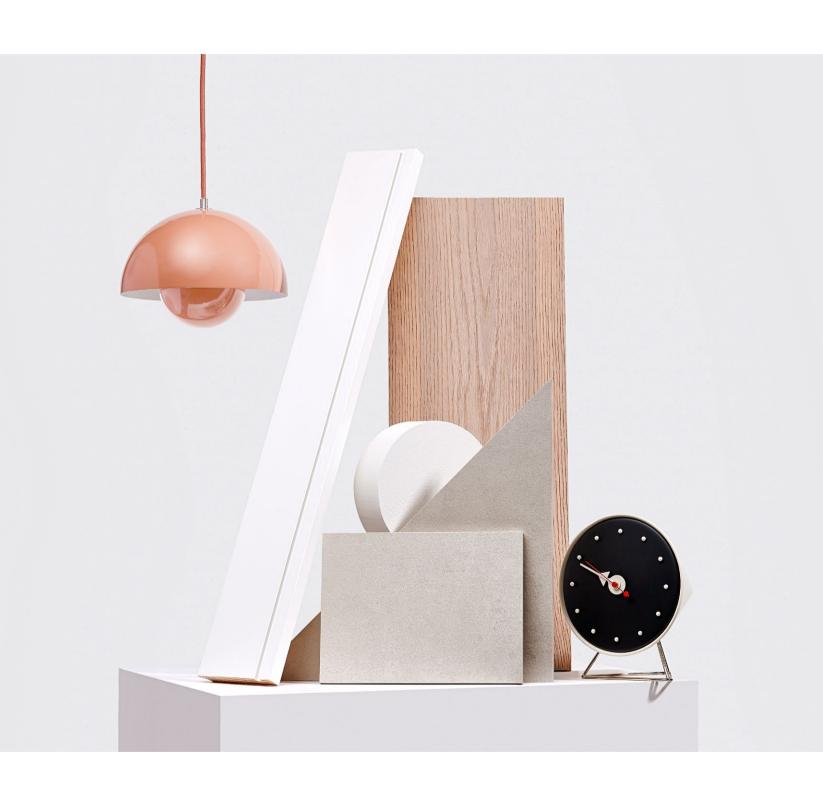

## Living areas

The light tones of this interior finish package are quintessentially Scandinavian and create a feeling of even greater spaciousness in every room. The floors in the living areas feature natural oak parquet, which is finished with white matte lacquer. In combination with the light-coloured walls and skirting boards, this creates a sense of timeless style. Sanitary ceramics are by Laufen and sanitary fittings by Tres.