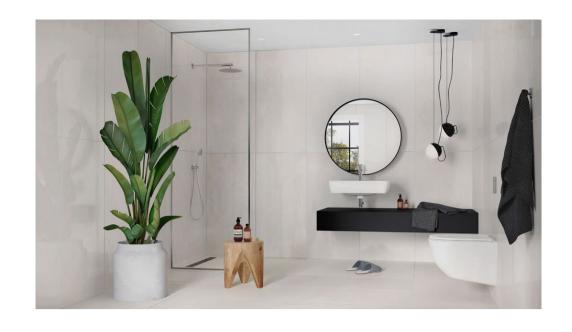

### Bathrooms

FLOOR TILES

Qua Ceramica Luna Off White, matte, 60x60 cm

**WALL TILES** Qua Ceramica Luna Off

White, 60x120 cm

#### BATH

Vispool, Nordica, free-standing stone bathtub, white

#### **WASH BASIN**

Laufen, PRO S, 60 cm

### WC WASH BASIN

Laufen, PRO S, 48 cm

LIGHTING

Astro, Minima, IP65, white, recessed

#### SANITARY FITTINGS

Mixer tap, TRES Loft, chrome

Overhead and hand shower set, TRES APLUS, chrome

Bath mixer tap with hand shower, TRES APLUS,

#### TOILET BOWL AND FLUSH BUTTON

Laufen, PRO, with slimline seat and lid

TECEnow, glossy chrome

Easy Drain, Basic Drain, ZERO

#### SHOWER GLASS

Toughened glass, chrome-plated profile

KALAMAJA

KALAMAJA