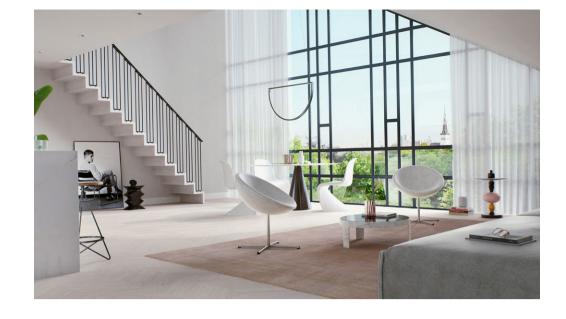

## Living areas

The French herringbone included in the interior finish package is a staple of Scandinavian homes which carries through in the Klausson Candy Factory to the lightcoloured ceramic tiles on the bathroom floor. It is a tasteful choice which always seems timelessly fresh. The painted walls are offset with porcelain designer switches while Laufen Kartell sanitary ceramics and Tres Study chrome sanitary fittings add an accent to the bathrooms.