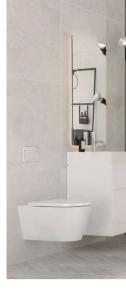

## Living areas

The French herringbone included in the interior finish package is a staple of Scandinavian homes which carries through in the Klausson Candy Factory to the lightcoloured ceramic tiles on the bathroom floor. It is a tasteful choice which always seems timelessly fresh. The painted walls are offset with porcelain designer switches while Laufen Kartell sanitary ceramics and Tres Study chrome sanitary fittings add an accent to the bathrooms.

WASH BASIN Laufen, Kartell, 60 cm

WC WASH BASIN Laufen, Kartell, 46 cm

LIGHTING Wever & Ducré, Deep, IP44, recessed, white

SKIRTING BOARD / SKIRTING Special order, pine, white, 16 x 90 cm SKIRTING BOARD BLOCK Special order, pine, white

## TOILET BOWL AND FLUSH BUTTON

Laufen, Kartell, wall mounted, with soft-close lid

Laufen, Dual Flush, chrome

SHOWER GLASS Toughened glass, chrome-plated profile