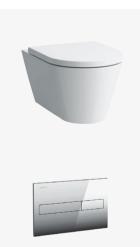

## TOILET BOWL AND FLUSH BUTTON

Laufen, Kartell, wall mounted, with soft-close lid

Laufen, Dual Flush, chrome

SHOWER GLASS Toughened glass, chrome-plated profile