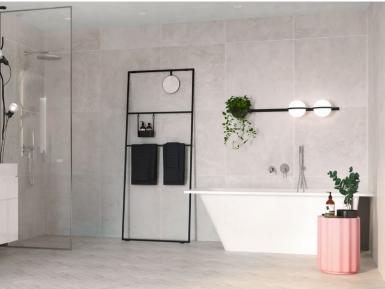

## Living areas

The French herringbone included in the interior finish package is a staple of Scandinavian homes which carries through in the Klausson Candy Factory to the lightcoloured ceramic tiles on the bathroom floor. It is a tasteful choice which always seems timelessly fresh. The painted walls are offset with porcelain designer switches while Laufen Kartell sanitary ceramics and Tres Study chrome sanitary fittings add an accent to the bathrooms.

Bathrooms

FLOOR TILES MARAZZI, Mystone, Ardesia, Bianco Mosaico, 44,9x61,6 cm

WALL TILES \* MARAZZI, Mystone, Ardesia, Bianco, 75x75 cm

\* Three walls tiled

BATH Casa Di Vanna, Bocca, free-standing stone bathtub, white

WASH BASIN Laufen, Kartell, 60 cm

WC WASH BASIN Laufen, Kartell, 46 cm

LIGHTING Wever & Ducré, Deep, IP44, recessed, white

SKIRTING BOARD / SKIRTING Special order, pine, white, 16 x 90 cm SKIRTING BOARD BLOCK Special order, pine, white

## SANITARY FITTINGS

Mixer tap, TRES Study Exlusive, chrome

Overhead and hand shower set, TRES Study Exlusive, chrome

Bath mixer tap with hand shower, TRES Study Exlusive, chrome

## TOILET BOWL AND FLUSH BUTTON

Laufen, Kartell, wall mounted, with soft-close lid

Laufen, Dual Flush, chrome

SHOWER GLASS Toughened glass, chrome-plated profile